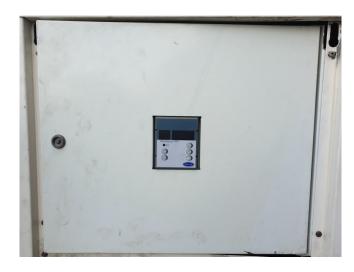

### **Specifications**

| Brand                              | Carrier                                           |
|------------------------------------|---------------------------------------------------|
| Туре                               | 30 RA 033                                         |
| Product type                       | Air Cooled Chiller                                |
| Capacity kW                        | 31,7                                              |
| Capacity Tons                      | 9,0                                               |
| Refrigerant                        | Freon                                             |
| Refrigerant Type                   | R407C                                             |
| Weight in kg.                      | 285                                               |
|                                    |                                                   |
| Sizes                              | 1500x1200x1660 mm                                 |
| Sizes                              | 1500x1200x1660 mm<br>(LxWxH)                      |
| Sizes  Compressor(s) type &        |                                                   |
|                                    | (LxWxH)                                           |
| Compressor(s) type &               | (LxWxH)                                           |
| Compressor(s) type & model         | (LxWxH)  1 Performer SZ161T4VC                    |
| Compressor(s) type & model Display | (LxWxH)  1 Performer SZ161T4VC  Pro-dialog Junior |

#### **Used Carrier 30 RA 033**

Used Carrier 30 RA 033 air cooled chiller on R407C. Complete with Performer SZ161T4VC scroll compressor, condenser with 2 S&P TRB/6-610/30-BM fans - 50 Hz -0.4/0.17 kW - 725/400 RPM - diameter 610 mm that have a total airflow of 10.800 m<sup>3</sup>/h. Alfa Laval CB52-60HX plate heat exchanger functioning as evaporator with a volume of 2,8 dm3 and a Carrier Pro-Dialog Junior display. \*All components of this used chiller will be tested on adequate performance, leak free condition (condensing blocks), compressors, fans, control panel, and so forth). Choosing HOSBV means buying with warranty. We perform an industrial cleaning. \*If requested we are happy to arrange your shipment.