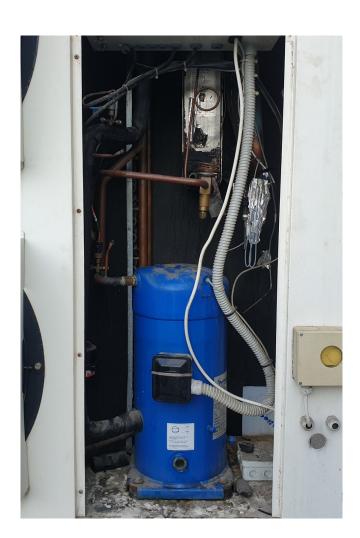

#### **Used Carrier 30 RA 033**

Used Carrier 30 RA 033 air cooled chiller on R407C. Complete with Performer SZ161T4VC scroll compressor, condenser with 2 S&P TRB/6-610/30-BM fans - 50 Hz -0.4/0.17 kW - 725/400 RPM - diameter 610 mm that have a total airflow of 10.800 m<sup>3</sup>/h. Alfa Laval CB52-60HX plate heat exchanger functioning as evaporator with a volume of 2,8 dm3 and a Carrier Pro-Dialog Junior display. \*All components of this used chiller will be tested on adequate performance, leak free condition (condensing blocks), compressors, fans, control panel, and so forth). Choosing HOSBV means buying with warranty. We perform an industrial cleaning. \*If requested we are happy to arrange your shipment.