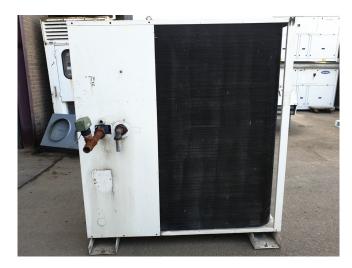

#### **Used Carrier 30 RA 033**

Used Carrier 30 RA 033 air cooled chiller on R407C. Complete with Performer SZ161T4VC scroll compressor, condenser with 2 S&P TRB/6-610/30-BM fans - 50 Hz -0.4/0.17 kW - 725/400 RPM - diameter 610 mm that have a total airflow of 10.800 m<sup>3</sup>/h. Alfa Laval CB52-60HX plate heat exchanger functioning as evaporator with a volume of 2,8 dm3 and a Carrier Pro-Dialog Junior display. \*All components of this used chiller will be tested on adequate performance, leak free condition (condensing blocks), compressors, fans, control panel, and so forth). Choosing HOSBV means buying with warranty. We perform an industrial cleaning. \*If requested we are happy to arrange your shipment.