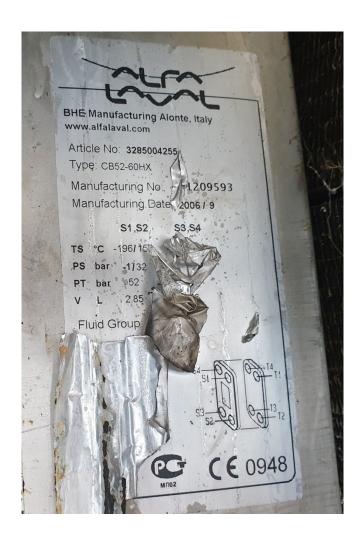

#### **Used Carrier 30 RA 033**

Used Carrier 30 RA 033 air cooled chiller on R407C. Complete with Performer SZ161T4VC scroll compressor, condenser with 2 S&P TRB/6-610/30-BM fans - 50 Hz -0.4/0.17 kW - 725/400 RPM - diameter 610 mm that have a total airflow of 10.800 m<sup>3</sup>/h. Alfa Laval CB52-60HX plate heat exchanger functioning as evaporator with a volume of 2,8 dm3 and a Carrier Pro-Dialog Junior display. \*All components of this used chiller will be tested on adequate performance, leak free condition (condensing blocks), compressors, fans, control panel, and so forth). Choosing HOSBV means buying with warranty. We perform an industrial cleaning. \*If requested we are happy to arrange your shipment.