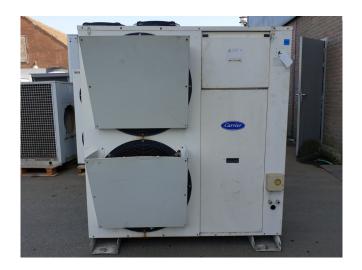

## Carrier 30 RA 033

#### **Used Carrier 30 RA 033**

Used Carrier 30 RA 033 air cooled chiller on R407C. Complete with Performer SZ161T4VC scroll compressor, condenser with 2 S&P TRB/6-610/30-BM fans - 50 Hz -0.4/0.17 kW - 725/400 RPM - diameter 610 mm that have a total airflow of 10.800 m<sup>3</sup>/h. Alfa Laval CB52-60HX plate heat exchanger functioning as evaporator with a volume of 2,8 dm3 and a Carrier Pro-Dialog Junior display. \*All components of this used chiller will be tested on adequate performance, leak free condition (condensing blocks), compressors, fans, control panel, and so forth). Choosing HOSBV means buying with warranty. We perform an industrial cleaning. \*If requested we are happy to arrange your shipment.