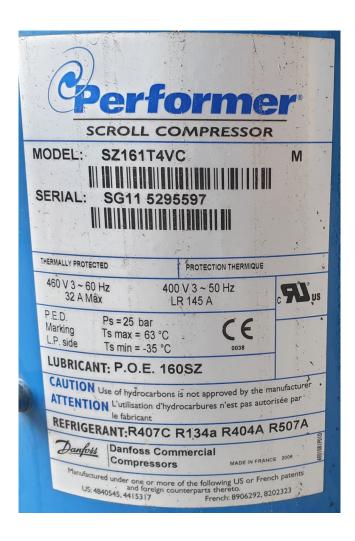

### **Specifications**

| Brand                              | Carrier                                           |
|------------------------------------|---------------------------------------------------|
| Туре                               | 30 RA 033                                         |
| Product type                       | Air Cooled Chiller                                |
| Capacity kW                        | 31,7                                              |
| Capacity Tons                      | 9,0                                               |
| Refrigerant                        | Freon                                             |
| Refrigerant Type                   | R407C                                             |
| Weight in kg.                      | 285                                               |
|                                    |                                                   |
| Sizes                              | 1500x1200x1660 mm                                 |
| Sizes                              | 1500x1200x1660 mm<br>(LxWxH)                      |
| Sizes  Compressor(s) type &        |                                                   |
|                                    | (LxWxH)                                           |
| Compressor(s) type &               | (LxWxH)                                           |
| Compressor(s) type & model         | (LxWxH)  1 Performer SZ161T4VC                    |
| Compressor(s) type & model Display | (LxWxH)  1 Performer SZ161T4VC  Pro-dialog Junior |

#### **Used Carrier 30 RA 033**

Used Carrier 30 RA 033 air cooled chiller on R407C. Complete with Performer SZ161T4VC scroll compressor, condenser with 2 S&P TRB/6-610/30-BM fans - 50 Hz -0.4/0.17 kW - 725/400 RPM - diameter 610 mm that have a total airflow of 10.800 m<sup>3</sup>/h. Alfa Laval CB52-60HX plate heat exchanger functioning as evaporator with a volume of 2,8 dm3 and a Carrier Pro-Dialog Junior display. \*All components of this used chiller will be tested on adequate performance, leak free condition (condensing blocks), compressors, fans, control panel, and so forth). Choosing HOSBV means buying with warranty. We perform an industrial cleaning. \*If requested we are happy to arrange your shipment.