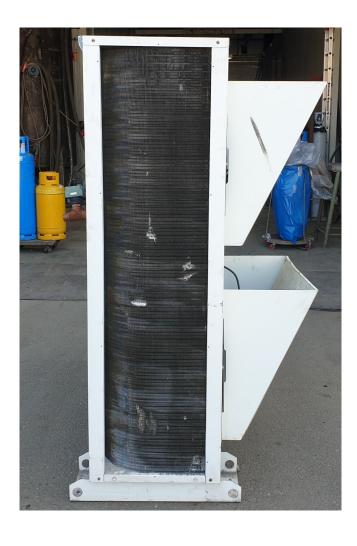

#### **Used Carrier 30 RA 033**

Used Carrier 30 RA 033 air cooled chiller on R407C. Complete with Performer SZ161T4VC scroll compressor, condenser with 2 S&P TRB/6-610/30-BM fans - 50 Hz -0.4/0.17 kW - 725/400 RPM - diameter 610 mm that have a total airflow of 10.800 m<sup>3</sup>/h. Alfa Laval CB52-60HX plate heat exchanger functioning as evaporator with a volume of 2,8 dm3 and a Carrier Pro-Dialog Junior display. \*All components of this used chiller will be tested on adequate performance, leak free condition (condensing blocks), compressors, fans, control panel, and so forth). Choosing HOSBV means buying with warranty. We perform an industrial cleaning. \*If requested we are happy to arrange your shipment.