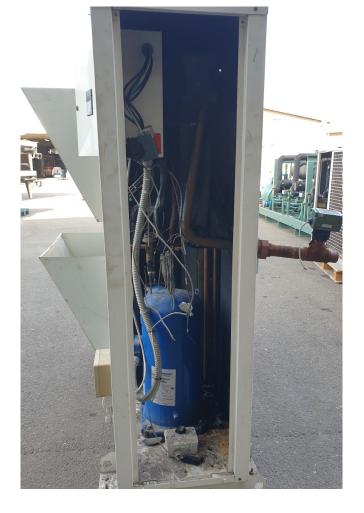

#### **Used Carrier 30 RA 033**

Used Carrier 30 RA 033 air cooled chiller on R407C. Complete with Performer SZ161T4VC scroll compressor, condenser with 2 S&P TRB/6-610/30-BM fans - 50 Hz -0.4/0.17 kW - 725/400 RPM - diameter 610 mm that have a total airflow of 10.800 m<sup>3</sup>/h. Alfa Laval CB52-60HX plate heat exchanger functioning as evaporator with a volume of 2,8 dm3 and a Carrier Pro-Dialog Junior display. \*All components of this used chiller will be tested on adequate performance, leak free condition (condensing blocks), compressors, fans, control panel, and so forth). Choosing HOSBV means buying with warranty. We perform an industrial cleaning. \*If requested we are happy to arrange your shipment.