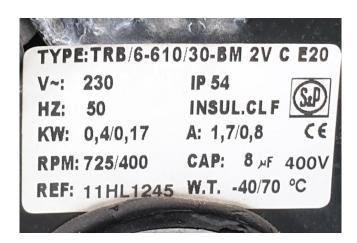

#### **Used Carrier 30 RA 033**

Used Carrier 30 RA 033 air cooled chiller on R407C. Complete with Performer SZ161T4VC scroll compressor, condenser with 2 S&P TRB/6-610/30-BM fans - 50 Hz -0.4/0.17 kW - 725/400 RPM - diameter 610 mm that have a total airflow of 10.800 m<sup>3</sup>/h. Alfa Laval CB52-60HX plate heat exchanger functioning as evaporator with a volume of 2,8 dm3 and a Carrier Pro-Dialog Junior display. \*All components of this used chiller will be tested on adequate performance, leak free condition (condensing blocks), compressors, fans, control panel, and so forth). Choosing HOSBV means buying with warranty. We perform an industrial cleaning. \*If requested we are happy to arrange your shipment.