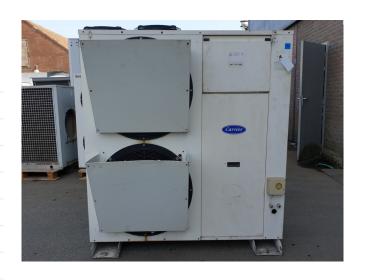

## Carrier 30 RA 033

#### **Used Carrier 30 RA 033**

Used Carrier 30 RA 033 air cooled chiller on R407C. Complete with Performer SZ161T4VC scroll compressor, condenser with 2 S&P TRB/6-610/30-BM fans - 50 Hz -0.4/0.17 kW - 725/400 RPM - diameter 610 mm that have a total airflow of 10.800 m<sup>3</sup>/h. Alfa Laval CB52-60HX plate heat exchanger functioning as evaporator with a volume of 2,8 dm3 and a Carrier Pro-Dialog Junior display. \*All components of this used chiller will be tested on adequate performance, leak free condition (condensing blocks), compressors, fans, control panel, and so forth). Choosing HOSBV means buying with warranty. We perform an industrial cleaning. \*If requested we are happy to arrange your shipment.