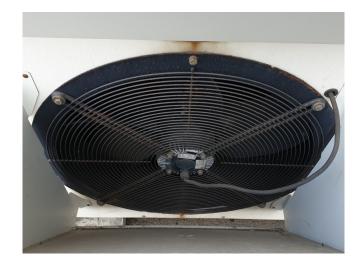

#### **Used Carrier 30 RA 033**

Used Carrier 30 RA 033 air cooled chiller on R407C. Complete with Performer SZ161T4VC scroll compressor, condenser with 2 S&P TRB/6-610/30-BM fans - 50 Hz -0.4/0.17 kW - 725/400 RPM - diameter 610 mm that have a total airflow of 10.800 m<sup>3</sup>/h. Alfa Laval CB52-60HX plate heat exchanger functioning as evaporator with a volume of 2,8 dm3 and a Carrier Pro-Dialog Junior display. \*All components of this used chiller will be tested on adequate performance, leak free condition (condensing blocks), compressors, fans, control panel, and so forth). Choosing HOSBV means buying with warranty. We perform an industrial cleaning. \*If requested we are happy to arrange your shipment.