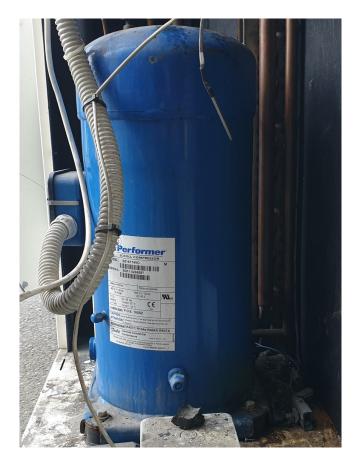

### **Specifications**

| Brand                              | Carrier                                           |
|------------------------------------|---------------------------------------------------|
| Туре                               | 30 RA 033                                         |
| Product type                       | Air Cooled Chiller                                |
| Capacity kW                        | 31,7                                              |
| Capacity Tons                      | 9,0                                               |
| Refrigerant                        | Freon                                             |
| Refrigerant Type                   | R407C                                             |
| Weight in kg.                      | 285                                               |
|                                    |                                                   |
| Sizes                              | 1500x1200x1660 mm                                 |
| Sizes                              | 1500x1200x1660 mm<br>(LxWxH)                      |
| Sizes  Compressor(s) type &        |                                                   |
|                                    | (LxWxH)                                           |
| Compressor(s) type &               | (LxWxH)                                           |
| Compressor(s) type & model         | (LxWxH)  1 Performer SZ161T4VC                    |
| Compressor(s) type & model Display | (LxWxH)  1 Performer SZ161T4VC  Pro-dialog Junior |

#### **Used Carrier 30 RA 033**

Used Carrier 30 RA 033 air cooled chiller on R407C. Complete with Performer SZ161T4VC scroll compressor, condenser with 2 S&P TRB/6-610/30-BM fans - 50 Hz -0.4/0.17 kW - 725/400 RPM - diameter 610 mm that have a total airflow of 10.800 m<sup>3</sup>/h. Alfa Laval CB52-60HX plate heat exchanger functioning as evaporator with a volume of 2,8 dm3 and a Carrier Pro-Dialog Junior display. \*All components of this used chiller will be tested on adequate performance, leak free condition (condensing blocks), compressors, fans, control panel, and so forth). Choosing HOSBV means buying with warranty. We perform an industrial cleaning. \*If requested we are happy to arrange your shipment.