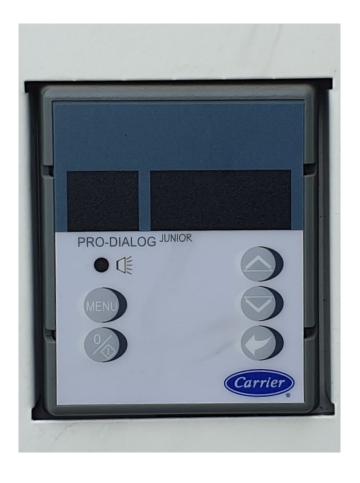

### **Specifications**

| Brand                              | Carrier                                           |
|------------------------------------|---------------------------------------------------|
| Туре                               | 30 RA 033                                         |
| Product type                       | Air Cooled Chiller                                |
| Capacity kW                        | 31,7                                              |
| Capacity Tons                      | 9,0                                               |
| Refrigerant                        | Freon                                             |
| Refrigerant Type                   | R407C                                             |
| Weight in kg.                      | 285                                               |
|                                    |                                                   |
| Sizes                              | 1500x1200x1660 mm                                 |
| Sizes                              | 1500x1200x1660 mm<br>(LxWxH)                      |
| Sizes  Compressor(s) type &        |                                                   |
|                                    | (LxWxH)                                           |
| Compressor(s) type &               | (LxWxH)                                           |
| Compressor(s) type & model         | (LxWxH)  1 Performer SZ161T4VC                    |
| Compressor(s) type & model Display | (LxWxH)  1 Performer SZ161T4VC  Pro-dialog Junior |

#### **Used Carrier 30 RA 033**

Used Carrier 30 RA 033 air cooled chiller on R407C. Complete with Performer SZ161T4VC scroll compressor, condenser with 2 S&P TRB/6-610/30-BM fans - 50 Hz -0.4/0.17 kW - 725/400 RPM - diameter 610 mm that have a total airflow of 10.800 m<sup>3</sup>/h. Alfa Laval CB52-60HX plate heat exchanger functioning as evaporator with a volume of 2,8 dm3 and a Carrier Pro-Dialog Junior display. \*All components of this used chiller will be tested on adequate performance, leak free condition (condensing blocks), compressors, fans, control panel, and so forth). Choosing HOSBV means buying with warranty. We perform an industrial cleaning. \*If requested we are happy to arrange your shipment.