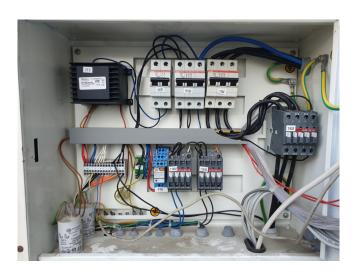

#### **Used Carrier 30 RA 033**

Used Carrier 30 RA 033 air cooled chiller on R407C. Complete with Performer SZ161T4VC scroll compressor, condenser with 2 S&P TRB/6-610/30-BM fans - 50 Hz -0.4/0.17 kW - 725/400 RPM - diameter 610 mm that have a total airflow of 10.800 m<sup>3</sup>/h. Alfa Laval CB52-60HX plate heat exchanger functioning as evaporator with a volume of 2,8 dm3 and a Carrier Pro-Dialog Junior display. \*All components of this used chiller will be tested on adequate performance, leak free condition (condensing blocks), compressors, fans, control panel, and so forth). Choosing HOSBV means buying with warranty. We perform an industrial cleaning. \*If requested we are happy to arrange your shipment.